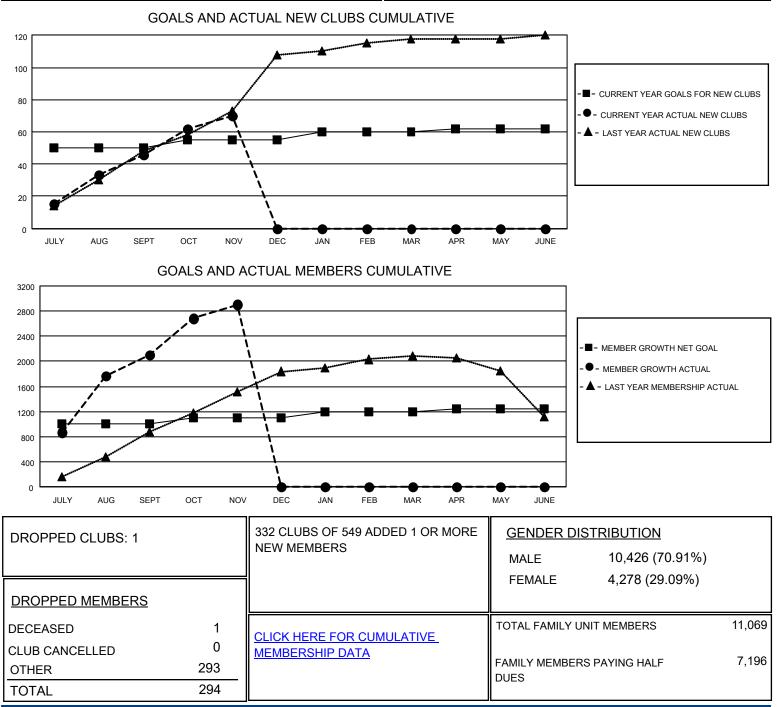

## LOCATION NEPAL

District 325B1

Results as of: 11/30/2020

| Clubs                 |               |           |               | Members               |                          |                         |                                                    |
|-----------------------|---------------|-----------|---------------|-----------------------|--------------------------|-------------------------|----------------------------------------------------|
| RESULTS FOR 2020-2021 |               |           |               | RESULTS FOR 2020-2021 |                          |                         |                                                    |
| QUARTER               | NEW CLUB GOAL | NEW CLUBS | DROPPED CLUBS | QUARTER               | EMBER GROWTH NET<br>GOAL | MEMBER GROWTH<br>ACTUAL | DROPPED<br>MEMBERS ACTUAL<br>(including transfers) |
| JULY/AUG/SEPT         | 50            | 46        | 1             | JULY/AUG/SEPT         | 1000                     | 2354                    | 229                                                |
| OCT/NOV/DEC           | 5             | 24        | 0             | OCT/NOV/DEC           | 100                      | 878                     | 65                                                 |
| JAN/FEB/MAR           | 5             | 0         | 0             | JAN/FEB/MAR           | 100                      | 0                       | 0                                                  |
| APR/MAY/JUNE          | 2             | 0         | 0             | APR/MAY/JUNE          | 40                       | 0                       | 0                                                  |